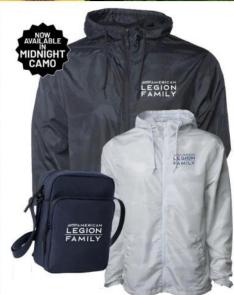

I tried to think of a project that would not help one veteran, two veterans but hundreds of veterans across the state. Two years ago, I saw an interactive gaming machine from Lucynt Interactive (<a href="www.lucynt.com">www.lucynt.com</a>). As soon as I saw these interactive systems, I knew that was the project I wanted to work on for our veterans in Kansas. To help raise funds for this project we currently have two drawings, one for a cash prize, the

other for a unique pistol. (See attached flier for more information.) We will have a wreath auction at the fall conference, a basket auction at Mid-Winter.

I hope to continue the work on improved communication for all members of the ALA. To make this a success I need your help to ensure that your information is up to date and that you have an email address in ALAMIS. That would help us greatly to ensure that you get much-needed information.